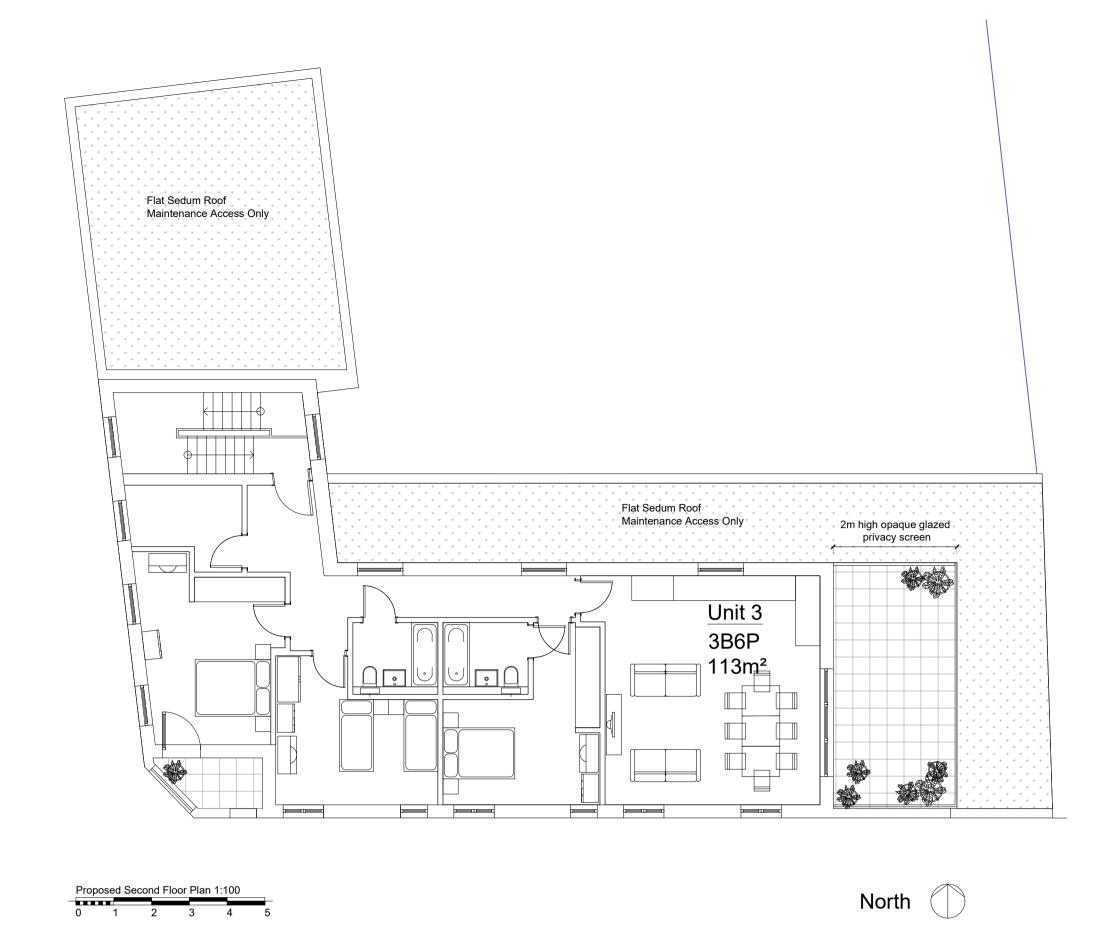

Existing cycle parking 3 x Sheffield stands

Proposed Ground Floor Plan 1:100

0 1 2 3 4 5

**Updated New Unit Areas** 

Unit 1 - 45m2 Unit 2 - 45m2

Unit 3 - 113m2

Existing cycle parking on London Road added Revised design following consultation with client consultation with client
Recessed shopfront entrance removed
Revised design following feedback from planners
A Production of drawings
- Production of drawings