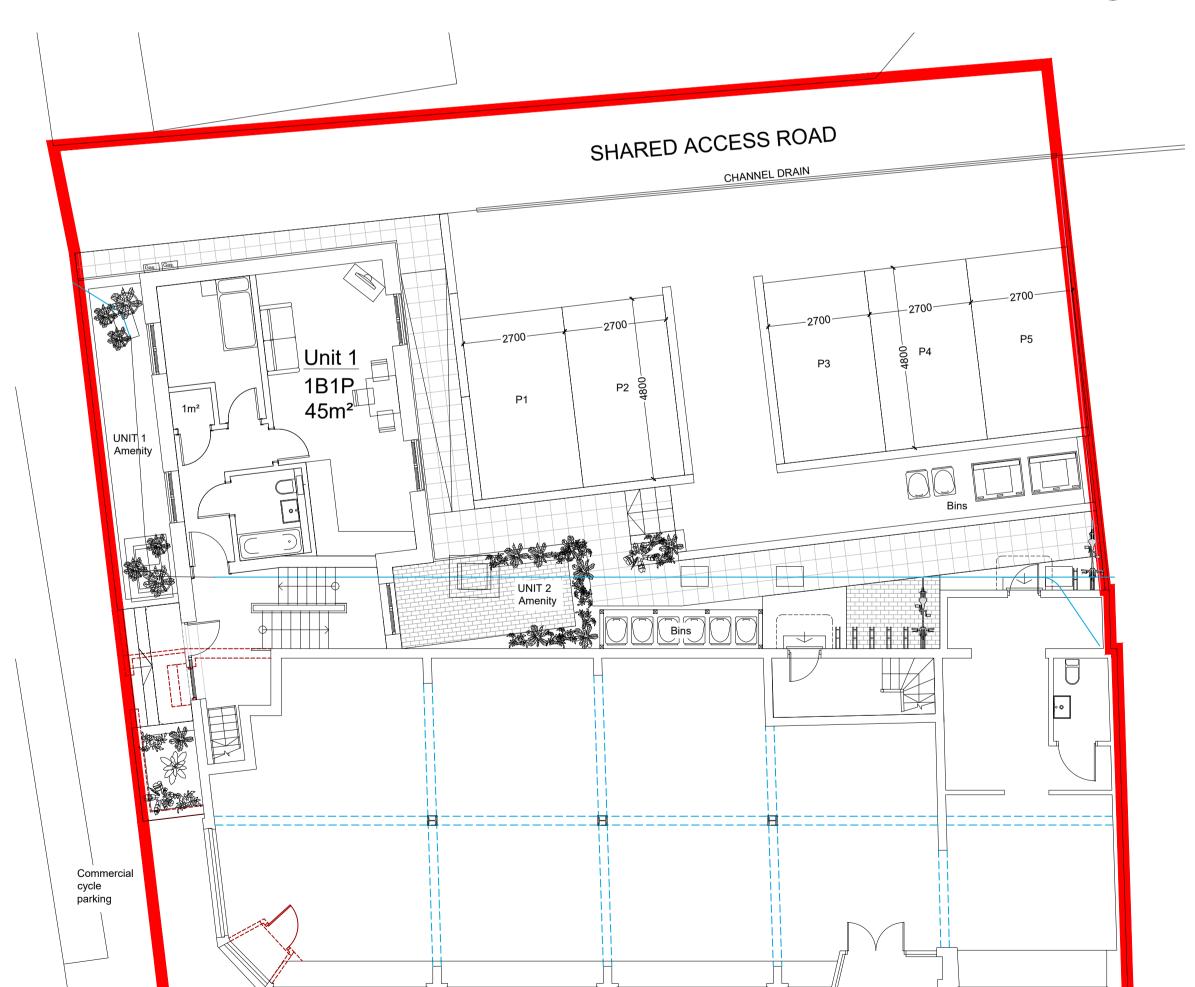

Existing cycle parking 3 x Sheffield stands

Proposed Ground Floor Plan 1:100

0 1 2 3 4 5

**Updated New Unit Areas** 

Unit 1 - 45m2 Unit 2 - 45m2

Unit 3 - 113m2

Existing cycle parking on London Road added Revised design following consultation with client consultation with client
Recessed shopfront entrance removed
Revised design following feedback from planners
A Production of drawings
- Production of drawings