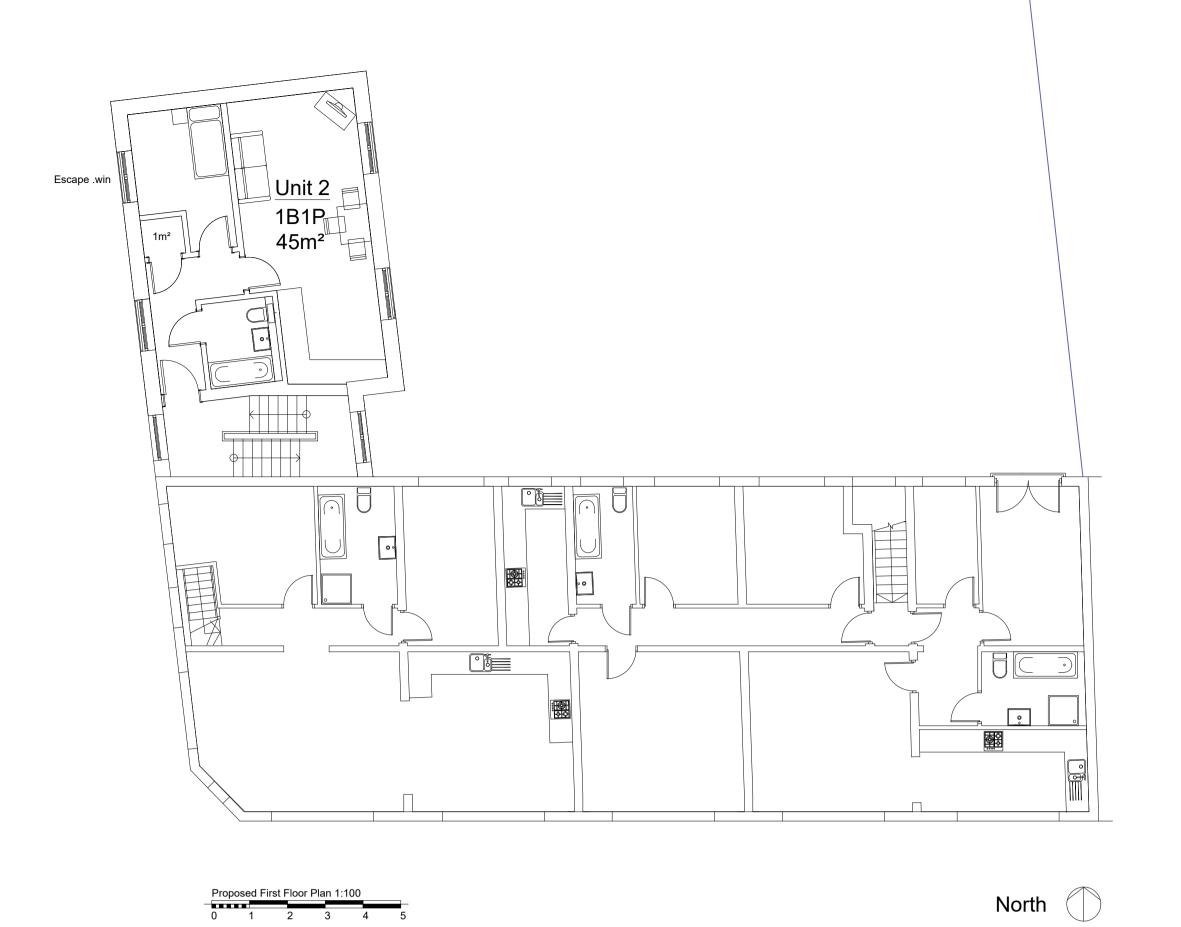

Existing cycle parking 3 x Sheffield stands

Proposed Ground Floor Plan 1:100

0 1 2 3 4 5

**Updated New Unit Areas** 

Unit 1 - 45m2 Unit 2 - 45m2

Unit 3 - 113m2

Existing cycle parking on London Road added Revised design following consultation with client consultation with client
Recessed shopfront entrance removed
Revised design following feedback from planners
A Production of drawings
- Production of drawings